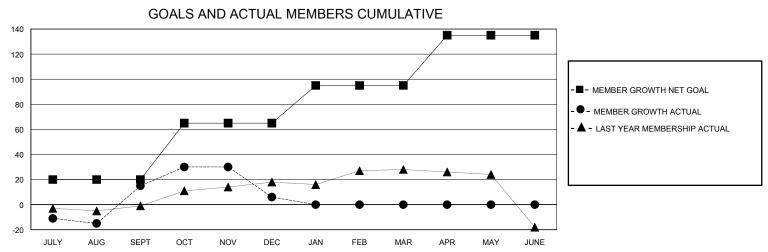

## MONTHLY MEMBERSHIP PROGRESS REPORT

District 32 C

GMT: LOCATION SOUTH CAROLINA GMT CA

| Clubs         |               |             |               | Members               |                       |                         |                                                    |  |
|---------------|---------------|-------------|---------------|-----------------------|-----------------------|-------------------------|----------------------------------------------------|--|
|               | RESULTS FOR   | R 2023-2024 |               | RESULTS FOR 2023-2024 |                       |                         |                                                    |  |
| QUARTER       | NEW CLUB GOAL | NEW CLUBS   | DROPPED CLUBS | QUARTER MEMB          | ER GROWTH NET<br>GOAL | MEMBER GROWTH<br>ACTUAL | DROPPED<br>MEMBERS ACTUAL<br>(including transfers) |  |
| JULY/AUG/SEPT | 1             | 0           | 0             | JULY/AUG/SEPT         | 20                    | 71                      | 46                                                 |  |
| OCT/NOV/DEC   | 0             | 1           | 3             | OCT/NOV/DEC           | 45                    | 77                      | 86                                                 |  |
| JAN/FEB/MAR   | 0             | 0           | 0             | JAN/FEB/MAR           | 30                    | 0                       | 0                                                  |  |
| APR/MAY/JUNE  | 0             | 0           | 0             | APR/MAY/JUNE          | 40                    | 0                       | 0                                                  |  |